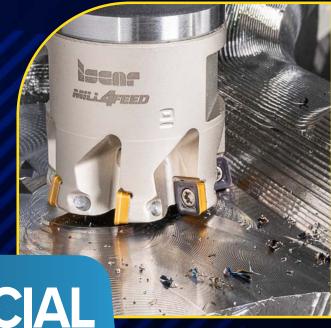

# Small 06 High Feed Square Inserts with 4 Positive Cutting Edges for Machining Diverse Materials

Deep cavity machining at high overhangs and high feed rates. Assures stable machining, no vibrations for fast metal removal.