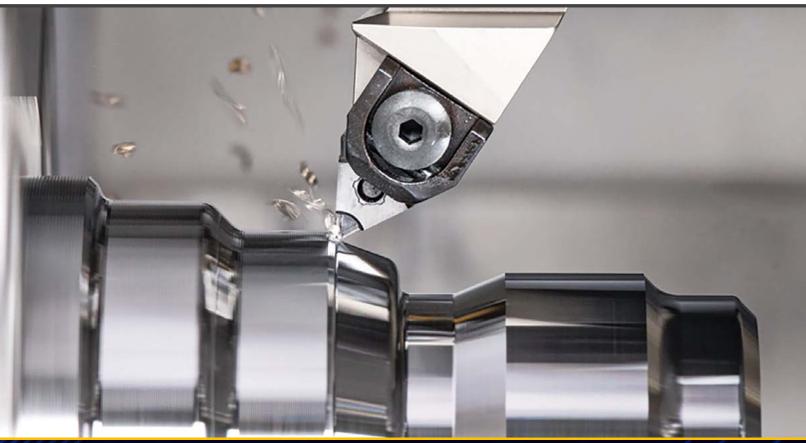

# **3 Cutting Edge Insert with SAFE-T-LOCK for Multi Directional and High Productivity Turning**

Highly versatile insert used in all turning directions. Saves time and provides productivity gains with back-turning.

**Code: T2408** 

#### **Purchase**

20 inserts per pocket - Q3-MCMT16... in any assortment of diameters up to 16mm.

#### **Receive**

Correposnding Q3-SMXC... holder\*

## at 50% Additional Discount

\* AVC Holders not included