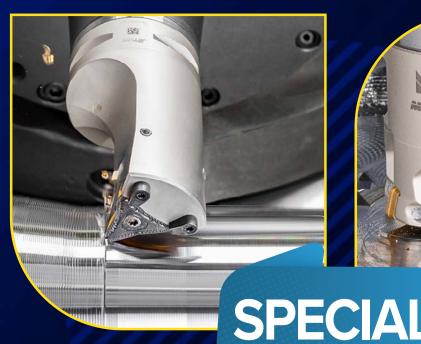

# Small 06 High Feed Square Inserts with 4 Positive Cutting Edges for Machining Diverse Materials

Deep cavity machining at high overhangs and high feed rates. Assures stable machining, no vibrations for fast metal removal.