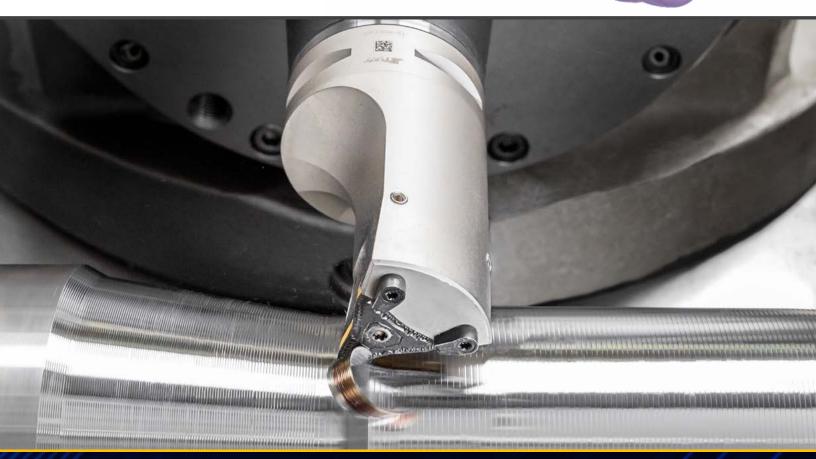

# Small 06 High Feed Square Inserts with 4 Positive Cutting Edges for Machining Diverse Materials

Deep cavity machining at high overhangs and high feed rates. Assures stable machining, no vibrations for fast metal removal.

**Code: T2400** 

#### **Purchase**

10 inserts per pocket - FFQ4 SOMT/W 06... of any assortment.

#### **Receive**

Corresponding FFQ4 D...06 endmill cutter up to 1.25"

**Free of Charge** 