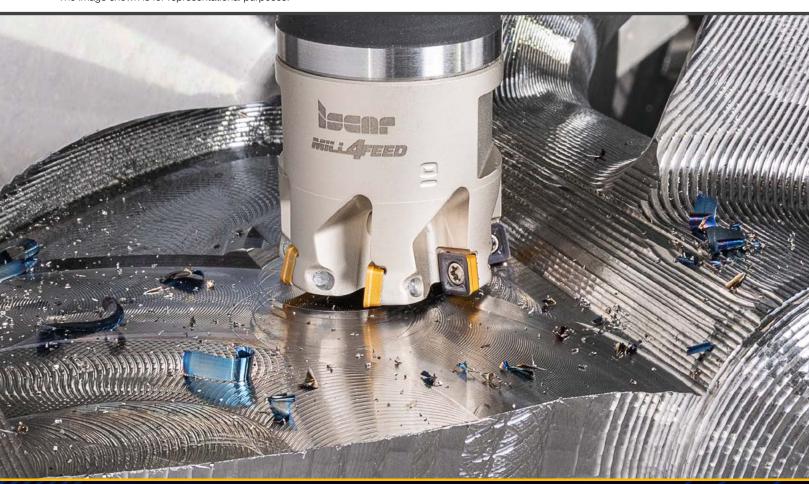

# Small 06 High Feed Square Inserts with 4 Positive Cutting Edges for Machining Diverse Materials

Deep cavity machining at high overhangs and high feed rates. Assures stable machining, no vibrations for fast metal removal.

**Code: T2400** 